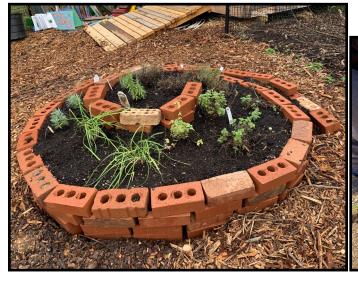

The DPS Hub Farm used grant funds to enhance 3 of their project areas: goat pasture and barn area, duck section, and garden. After purchasing a goat waterer and more bedding, students learned how to install the waterer. Solar electric fencing replacement for ducks will keep them safe from predators. The Hub Farm's extensive garden lacked basic herbs. Their staff along with students built a brick, circular bed and filled with soil to grow a variety of herbs. Signage for this bed allows others to learn about what is growing. Experiences that the students gain from these projects are incomparable!