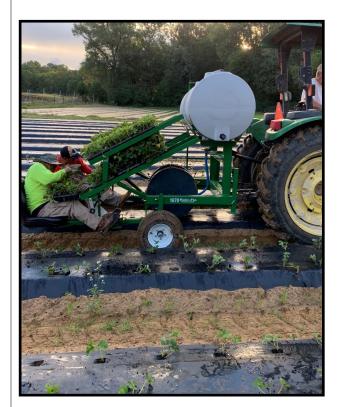

In addition, creating this space gives me a space to create the bouquets rather than bringing into my home and living space. My family really appreciates the transformation as well."

Through this program farmers may apply for funds to purchase Specialized Equipment. **Waller Family Farm** purchased a Water Wheel Planter and a Plastic Mulch Wrapper to make their planting season run more smoothly and the removal of the plastic mulch less labor intensive.