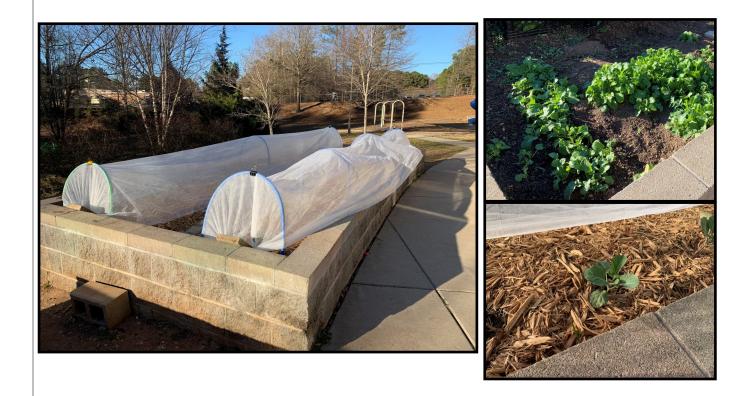

RN Harris Elementary enjoys incorporating their gardens' learning opportunities throughout their many curriculums and in every grade. Something is

always growing and ready for harvest in their three raised beds. The school applied for grant money this year to purchase soil, seeds, plants, mulch, floating frost blanket row covers, etc. Students enjoy planting, watering, observing growth of plants, harvesting and sharing their harvest. Student participation in each step of the process bring many hands-on learning experiences!