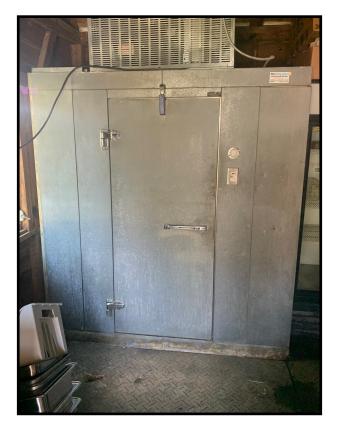

Sardens

Coolers help enhance operations by extending the amount of storage time that produce and meat can be held on farm. Grass Grazed and Clear Black Flowers both installed coolers this year to allow them to process animals and pick flowers in a more timely, efficient manner.