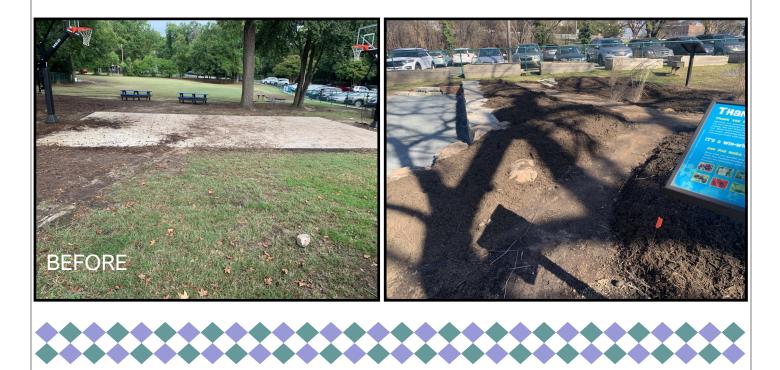

"This grant propelled the transformation of our community garden into a more welcoming and inclusive space for our students. It also helped us secure additional funding to complete several projects so that the entire space could be transformed in a single year. The biggest improvement though is how the retaining wall and plantings beautify the space and help us with erosion control."