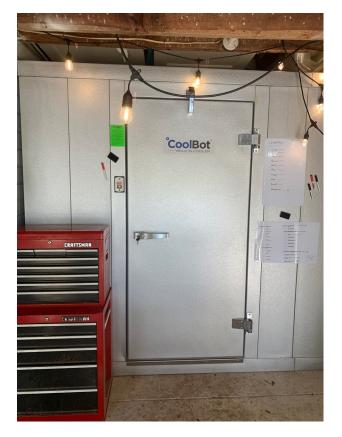

"What a game changer! The assistance with the grant funds gave me the encouragement to completely repurpose our garage we were using for storage. The addition of a cooler for storage of microgreens, flowers and produce has allowed me to harvest throughout the week and store properly rather than harvesting as late as possible on Friday and arrange bouquets through the night for Saturday market.

In addition, creating this space gives me a space to create the bouquets rather than bringing into my home and living space. My family really appreciates the transformation as well."

Through this program farmers may apply for funds to purchase Specialized Equipment. **Waller Family Farm** purchased a Water Wheel Planter and a Plastic Mulch Wrapper to make their planting season run more smoothly and the removal of the plastic mulch less labor intensive.