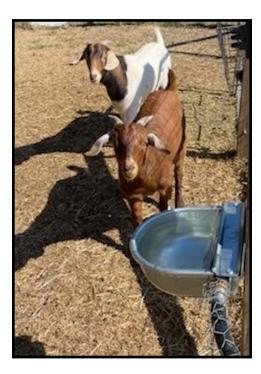

The DPS Hub Farm used grant funds to enhance 3 of their project areas: goat pasture and barn area, duck section, and garden. After purchasing a goat waterer and more bedding, students learned how to install the waterer. Solar electric fencing replacement for ducks will keep them safe from predators. The Hub Farm's extensive garden lacked basic herbs. Their staff along with students built a brick, circular bed and filled with soil to grow a variety of herbs. Signage for this bed allows others to learn about what is growing. Experiences that the students gain from these projects are incomparable!